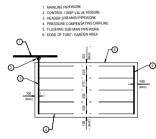

### IRRIGATION SCHEDULE TABLE

| VALVE<br>NUMBER | VALVE<br>SIZE (mm) | FLOW<br>(L/min) | PRESSURE<br>D/STREAM OF<br>VALVE (kPa) | OUTLET<br>TYPE | QUANTITY<br>OF OUTLET | PRECIP.<br>RATE (mm/H) | RUN TIME*<br>(MINS) |
|-----------------|--------------------|-----------------|----------------------------------------|----------------|-----------------------|------------------------|---------------------|
| 1               | 25                 | 6.50            | 200                                    | DRIPLINE       | 57m                   | 13.2                   | 114                 |
| 2               | 25                 | 11.50           | 320                                    | TURF SPRAYS    | 6                     | 9.90                   | 151                 |
| 3               | 25                 | 11.50           | 320                                    | TURF SPRAYS    | 6                     | 17.10                  | 88                  |
| 4               | 25                 | 5.80            | 200                                    | DRIPLINE       | 52m                   | 13.2                   | 114                 |
|                 |                    |                 |                                        |                |                       |                        |                     |
|                 |                    |                 |                                        |                |                       |                        |                     |

<sup>\*</sup> RIAN TIME HAS BEEN CALCULATED TO APPLY 25mm OF WATER PER WEEK TO THE FIELD.
PLEASE NOTE THIS SCHEDULE TABLE DOES NOT TAKE INTO ACCOUNT WATER RESTRICTIONS WITHIN YOUR STATE OR LOCAL AREA