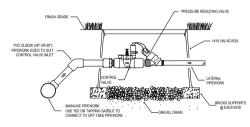

## GARDEN DRIPLINE LAYOUT - TYPICAL INSTALLATION

DRIP ZONE ASSEMBLY w/ PRV - TYPICAL INSTALLATION

IRRIGATION CONTROL UNIT MAINS WATER SUPPLY

| xx.xx.xx | FOR CONSTRUCTION | MR |
|----------|------------------|----|
| DATE     | REVISIONS        | BY |
|          |                  |    |

EXAMPLE FINISHED IRRIGATION LAYOUT