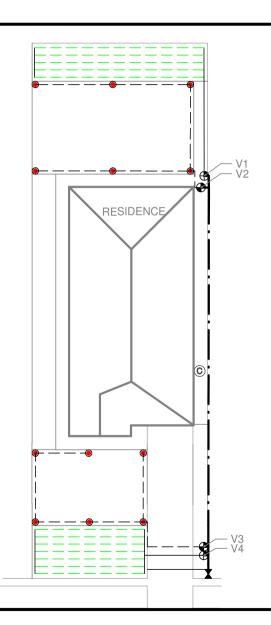

IRRIGATION CONTROL UNIT MAINS WATER SUPPLY

| xx.xx.xx | FOR CONSTRUCTION | MR |
|----------|------------------|----|
| DATE     | REVISIONS        | BY |
|          |                  |    |

EXAMPLE FINISHED IRRIGATION LAYOUT

ENKI DRIPLINE 2.0 L/H @ 0.3m SPAC.
 25mm LDPE SUB-MAIN PIPEWORK

- 25mm LDPE LATERAL PIPEWORK

32mm PE100 PN12.5 HDPE MAINLINE PIPEWORK

ENKI 25mm ELEC. DRIP VALVE

ENKI 25mm ELEC. VALVE

ENKI model PR04 POP-UP SPRAY (var.) w/ MP2000. noz.