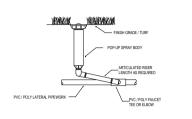

100mm POP-UP SPRAY - TYPICAL INSTALLATION

VACILIM RREAKER: IS TO BE INSTALLED ON SUBMAINS AT FLUSHING VALVES: ARE TO BE INSTALLED ON SUB-MAINS AT LOW POINTS, TWO (2) PER ZONE.